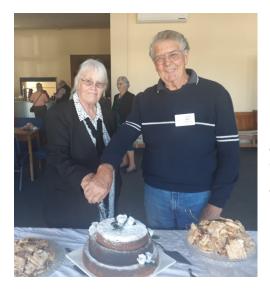

National President Jan and V/P Jack cutting the "Welcome to Wanganui" cake.

During March at the Riverside Markets.